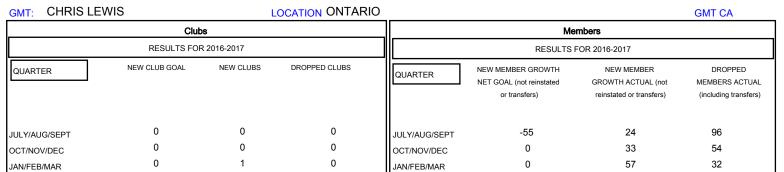

APR/MAY/JUNE

## MONTHLY MEMBERSHIP PROGRESS REPORT

## District A 15

Results as of: 5/31/2017

31

15



APR/MAY/JUNE

76

0

0

1

## GOALS AND ACTUAL NEW CLUBS CUMULATIVE 8.0 - CURRENT YEAR GOALS FOR NEW CLUBS 0.6 CURRENT YEAR ACTUAL NEW CLUBS - LAST YEAR ACTUAL NEW CLUBS 0.4 0.2 JUNE SEPT NOV DEC JAN FEB MAR APR MAY JULY AUG OCT



| DROPPED CLUBS: 0  DROPPED MEMBERS |          | 38 CLUBS OF 59 ADDED 1 OR MORE<br>NEW MEMBERS | GENDER DISTE<br>MALE<br>FEMALE  | 1,102 (74.56%)<br>376 (25.44%) |     |
|-----------------------------------|----------|-----------------------------------------------|---------------------------------|--------------------------------|-----|
| DECEASED                          | 23       | CHOK HEDE FOR CHIMIN ATIME                    | TOTAL FAMILY UNIT MEMBERS       |                                | 166 |
| CLUB CANCELLED OTHER              | 0<br>190 | CLICK H