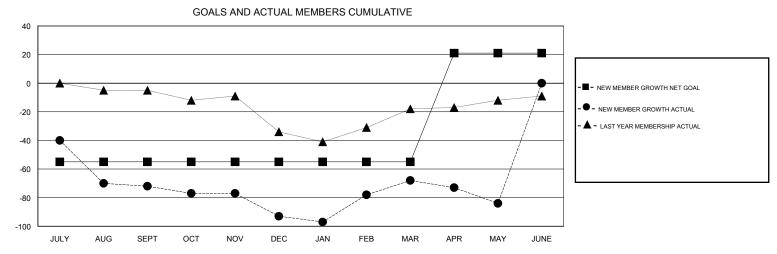

## GOALS AND ACTUAL NEW CLUBS CUMULATIVE 8.0 - CURRENT YEAR GOALS FOR NEW CLUBS 0.6 CURRENT YEAR ACTUAL NEW CLUBS - LAST YEAR ACTUAL NEW CLUBS 0.4 0.2 JUNE SEPT NOV DEC JAN FEB MAR APR MAY JULY AUG OCT